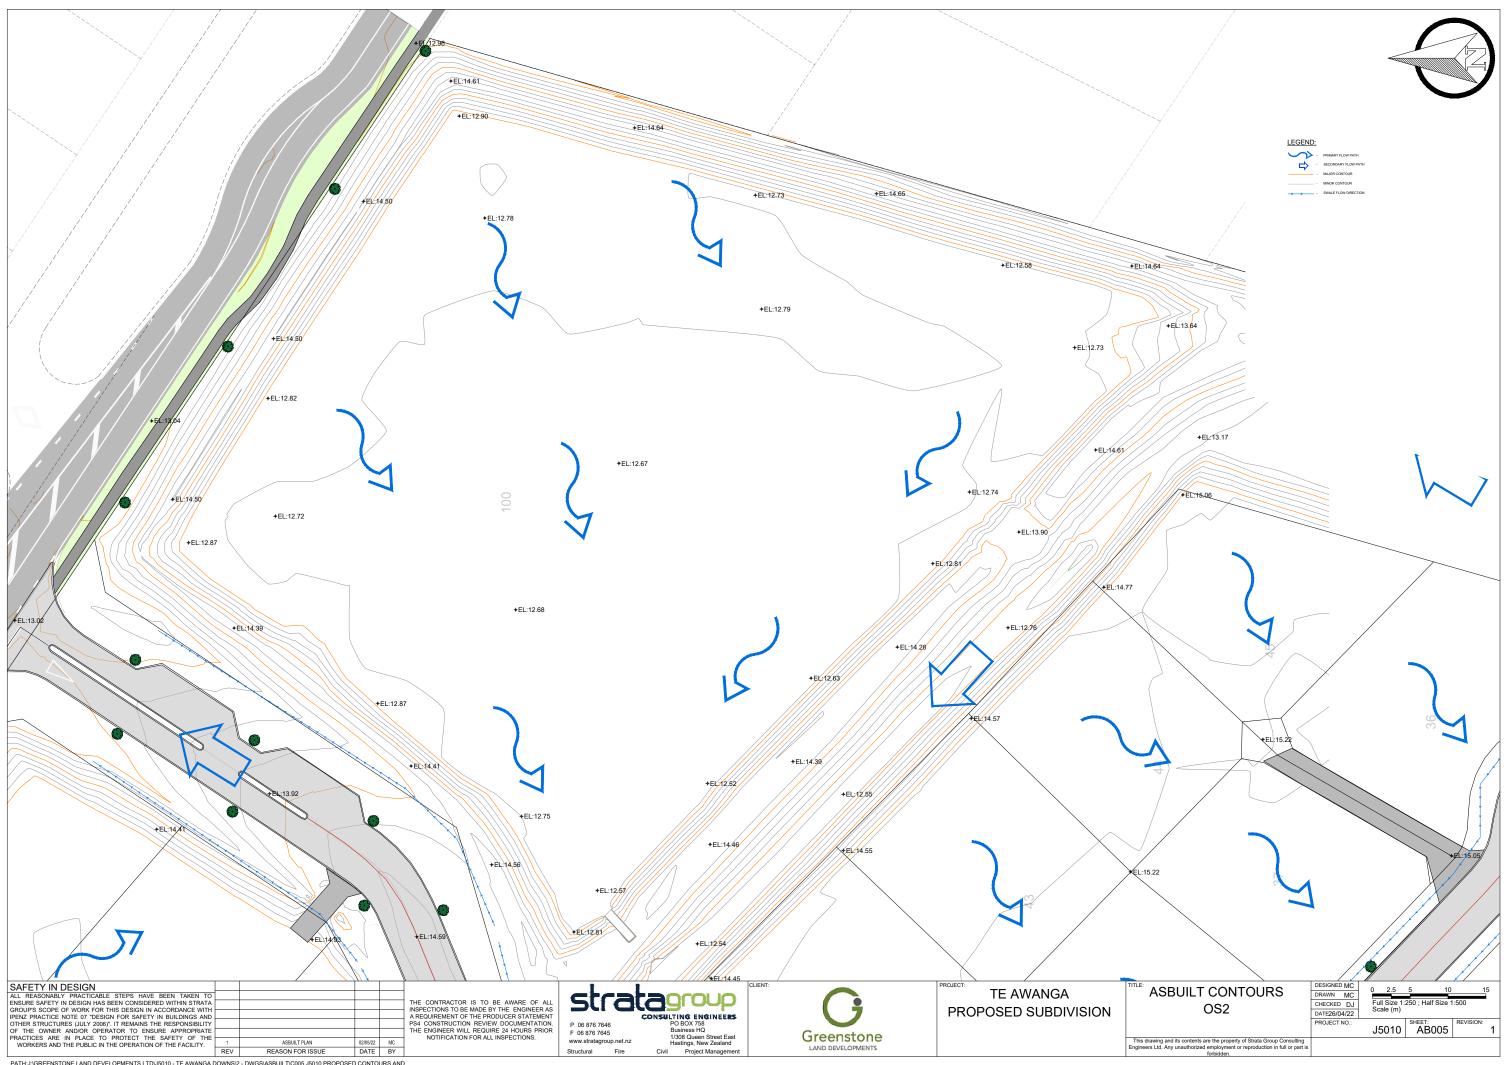

## TE AWANGA DOWNS 252 CLIFTON ROAD TE AWANGA

PROJECT NO. J5010 ASBUILT PLAN

| SHEET NO. | SHEET NAME                         | REV |
|-----------|------------------------------------|-----|
| AB001     | COVER SHEET                        | 1   |
| AB004     | ASBUILT CONTOURS AND OVERLAND FLOW | 1   |
| AB005     | ASBUILT CONTOURS OS2               | 1   |
| AB010     | ASBUILT ROAD LAYOUT PLAN           | 1   |
| AB011     | ASBUILT ROAD LAYOUT PLAN           | 1   |
| AB012     | ASBUILT ROAD LAYOUT PLAN           | 1   |
| AB020     | ASBUILT STORMWATER LAYOUT PLAN     | 1   |
| AB021     | ASBUILT STORMWATER LAYOUT PLAN     | 1   |
| AB022     | ASBUILT STORMWATER LAYOUT PLAN     | 1   |
| AB023     | ASBUILT STORMWATER LAYOUT PLAN     | 1   |
| AB030     | ASBUILT SEWER LAYOUT PLAN          | 1   |
| AB040     | ASBUILT WATER LAYOUT PLAN          | 1   |