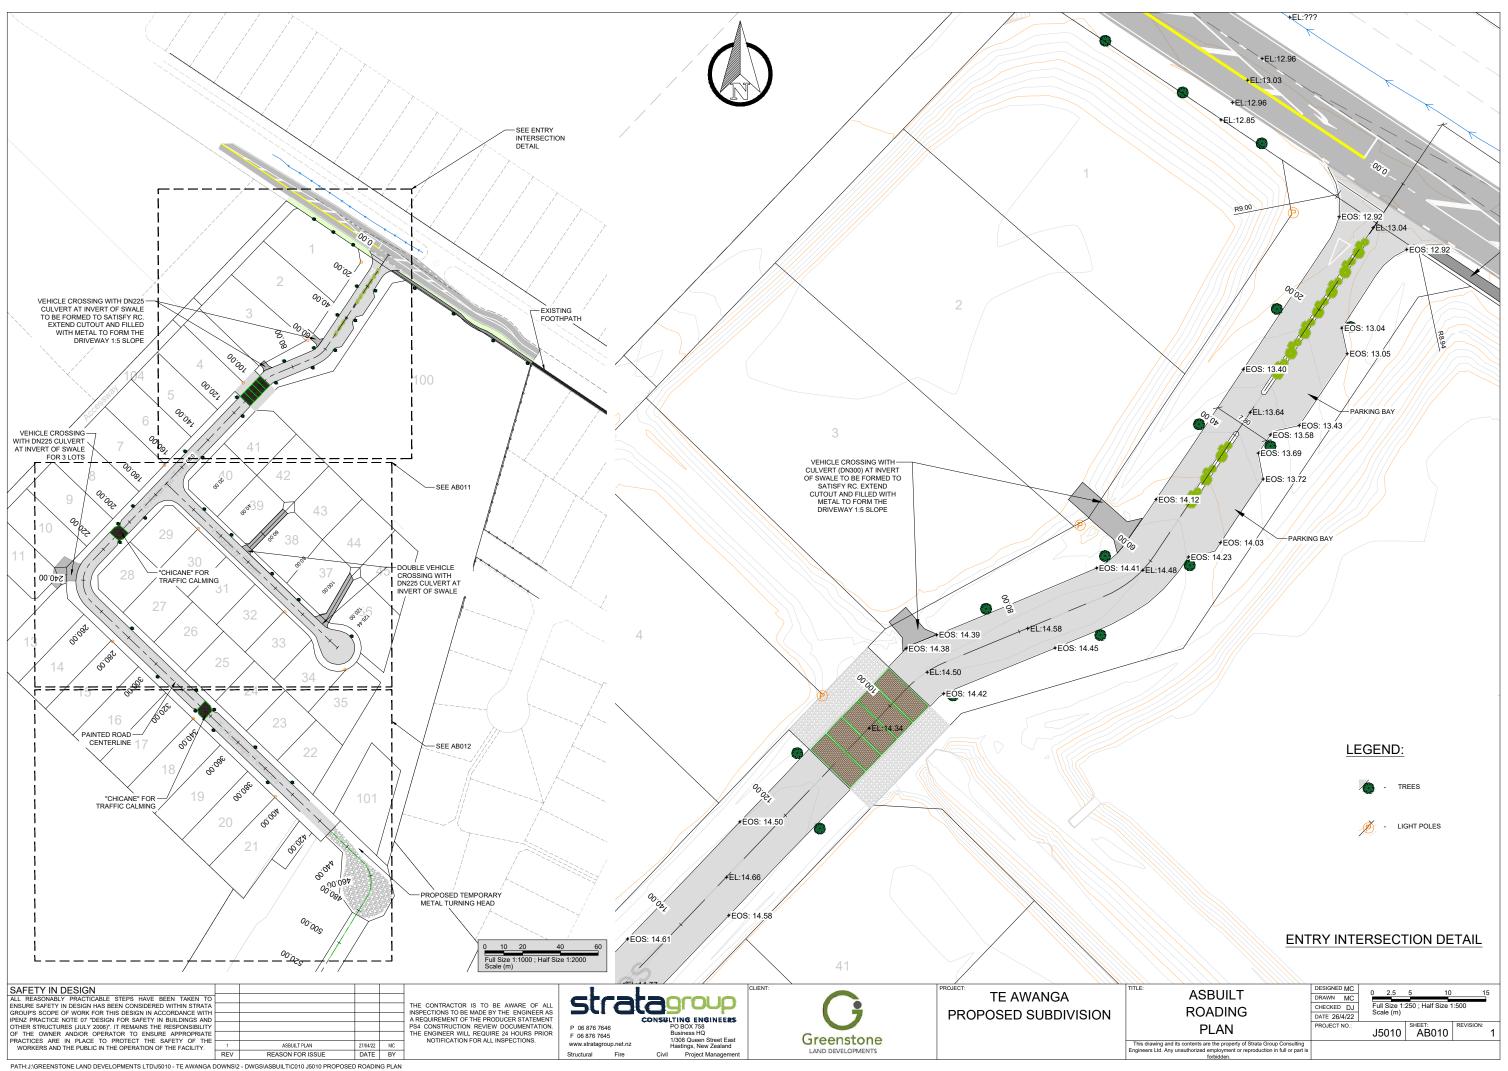

## TE AWANGA DOWNS 252 CLIFTON ROAD TE AWANGA

PROJECT NO. J5010 ASBUILT PLAN

| SHEET NO. | SHEET NAME                         | REV |
|-----------|------------------------------------|-----|
| AB001     | COVER SHEET                        | 1   |
| AB004     | ASBUILT CONTOURS AND OVERLAND FLOW | 1   |
| AB005     | ASBUILT CONTOURS OS2               | 1   |
| AB010     | ASBUILT ROAD LAYOUT PLAN           | 1   |
| AB011     | ASBUILT ROAD LAYOUT PLAN           | 1   |
| AB012     | ASBUILT ROAD LAYOUT PLAN           | 1   |
| AB020     | ASBUILT STORMWATER LAYOUT PLAN     | 1   |
| AB021     | ASBUILT STORMWATER LAYOUT PLAN     | 1   |
| AB022     | ASBUILT STORMWATER LAYOUT PLAN     | 1   |
| AB023     | ASBUILT STORMWATER LAYOUT PLAN     | 1   |
| AB030     | ASBUILT SEWER LAYOUT PLAN          | 1   |
| AB040     | ASBUILT WATER LAYOUT PLAN          | 1   |