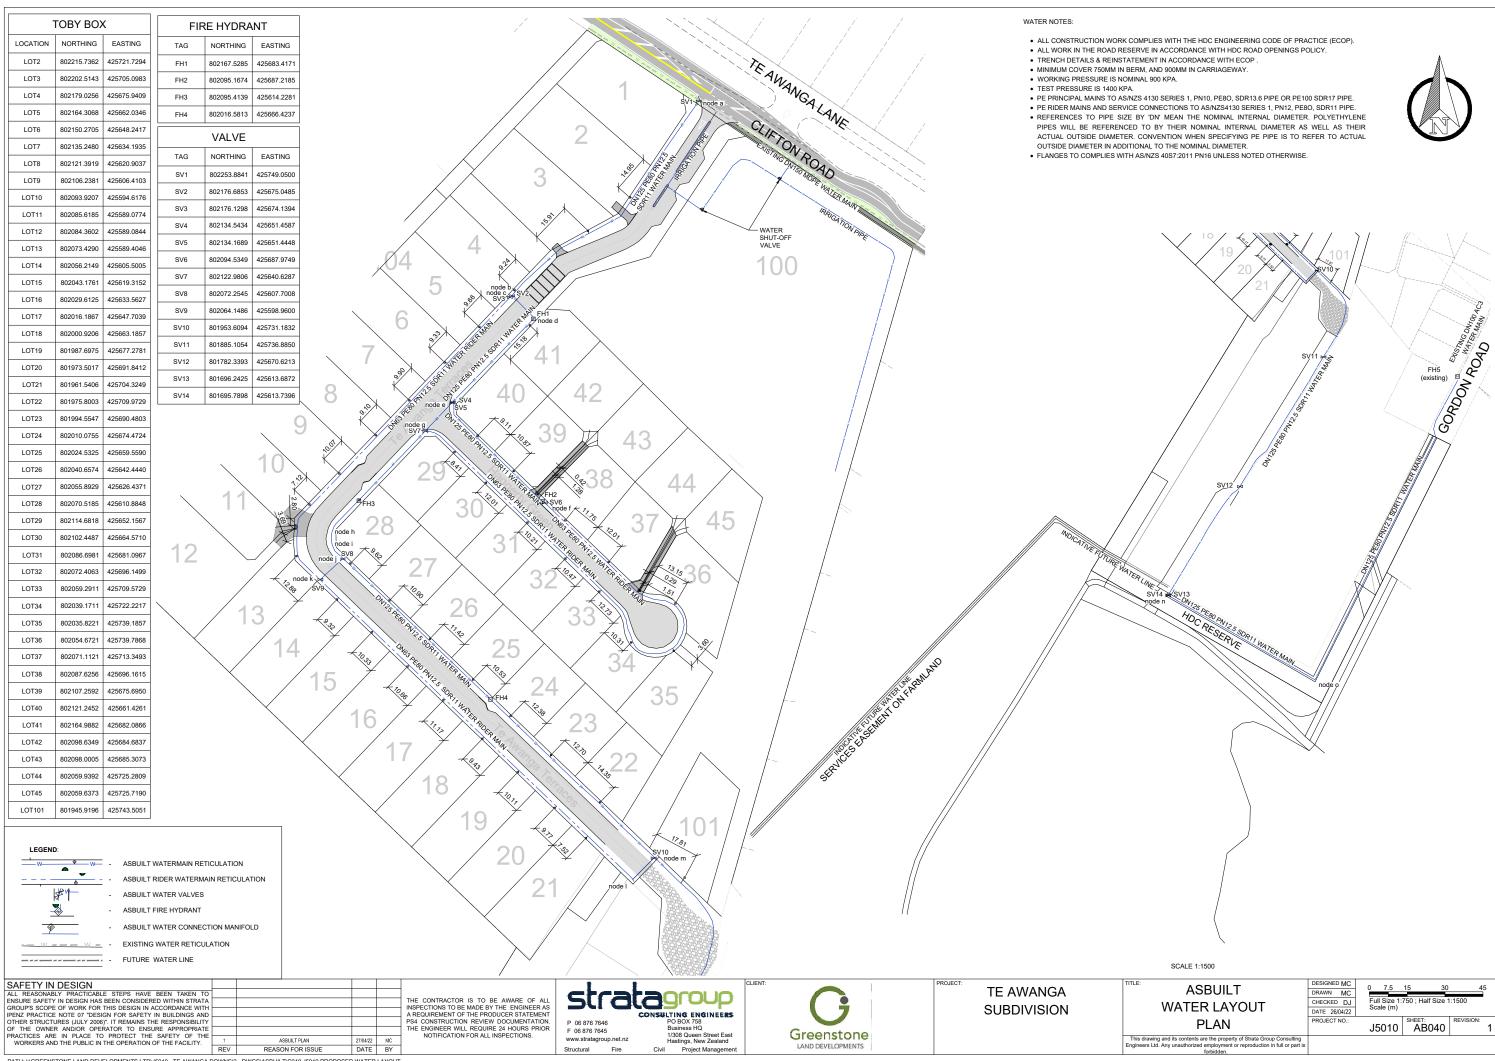

## TE AWANGA DOWNS 252 CLIFTON ROAD TE AWANGA

PROJECT NO. J5010 ASBUILT PLAN

| SHEET NO. | SHEET NAME                         | REV |
|-----------|------------------------------------|-----|
| AB001     | COVER SHEET                        | 1   |
| AB004     | ASBUILT CONTOURS AND OVERLAND FLOW | 1   |
| AB005     | ASBUILT CONTOURS OS2               | 1   |
| AB010     | ASBUILT ROAD LAYOUT PLAN           | 1   |
| AB011     | ASBUILT ROAD LAYOUT PLAN           | 1   |
| AB012     | ASBUILT ROAD LAYOUT PLAN           | 1   |
| AB020     | ASBUILT STORMWATER LAYOUT PLAN     | 1   |
| AB021     | ASBUILT STORMWATER LAYOUT PLAN     | 1   |
| AB022     | ASBUILT STORMWATER LAYOUT PLAN     | 1   |
| AB023     | ASBUILT STORMWATER LAYOUT PLAN     | 1   |
| AB030     | ASBUILT SEWER LAYOUT PLAN          | 1   |
| AB040     | ASBUILT WATER LAYOUT PLAN          | 1   |