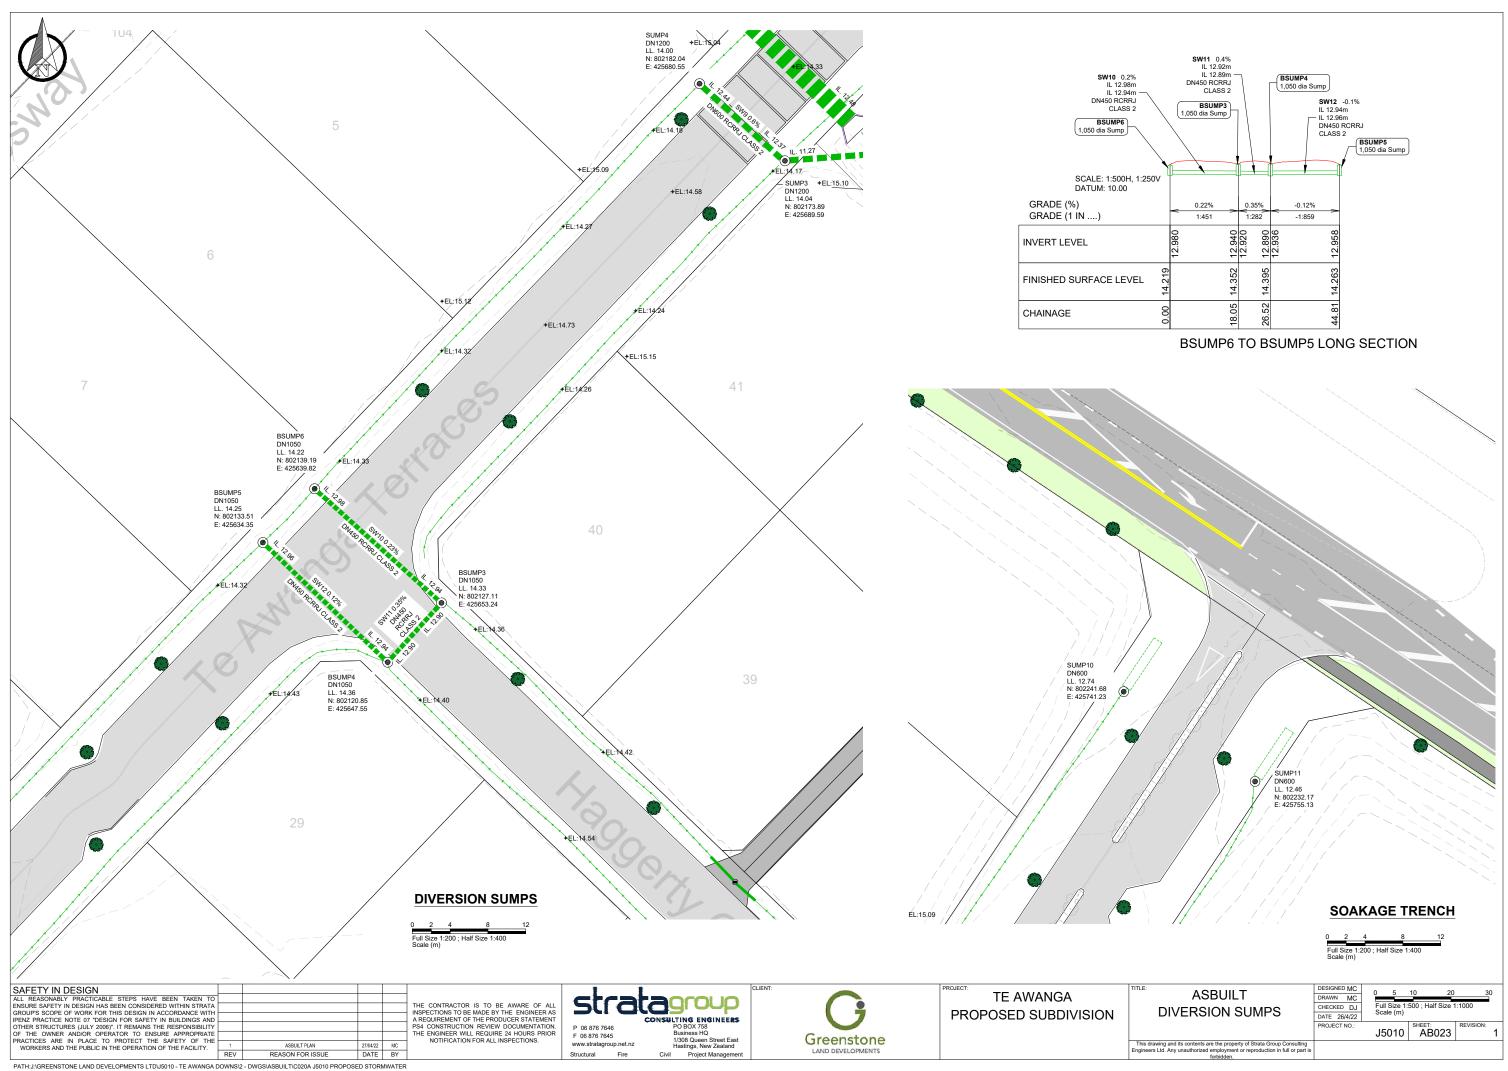

ET NAME                         | REV |
|-----------|------------------------------------|-----|
| AB001     | COVER SHEET                        | 1   |
| AB004     | ASBUILT CONTOURS AND OVERLAND FLOW | 1   |
| AB005     | ASBUILT CONTOURS OS2               | 1   |
| AB010     | ASBUILT ROAD LAYOUT PLAN           | 1   |
| AB011     | ASBUILT ROAD LAYOUT PLAN           | 1   |
| AB012     | ASBUILT ROAD LAYOUT PLAN           | 1   |
| AB020     | ASBUILT STORMWATER LAYOUT PLAN     | 1   |
| AB021     | ASBUILT STORMWATER LAYOUT PLAN     | 1   |
| AB022     | ASBUILT STORMWATER LAYOUT PLAN     | 1   |
| AB023     | ASBUILT STORMWATER LAYOUT PLAN     | 1   |
| AB030     | ASBUILT SEWER LAYOUT PLAN          | 1   |
| AB040     | ASBUILT WATER LAYOUT PLAN          | 1   |



























## TE AWANGA DOWNS 252 CLIFTON ROAD TE AWANGA



PROJECT NO. J5010 AS BUILT

| DRAWING SHEET LIST |                                                      |     |  |
|--------------------|------------------------------------------------------|-----|--|
| SHEET NO.          | SHEET NAME                                           | REV |  |
| AB001              | COVER SHEET                                          | 1   |  |
| AB003              | PROPOSED ROWS LAYOUT & SERVICES PLAN                 | 1   |  |
| AB004              | PROPOSED ROWS & SERVICES PLAN                        | 1   |  |
| AB005              | PROPOSED ROWS LAYOUT PLAN & LONG SECTION             | 1   |  |
| AB006              | PROPOSED TYPICAL ACCESSWAY CROSS SECTION AND DETAILS | 1   |  |