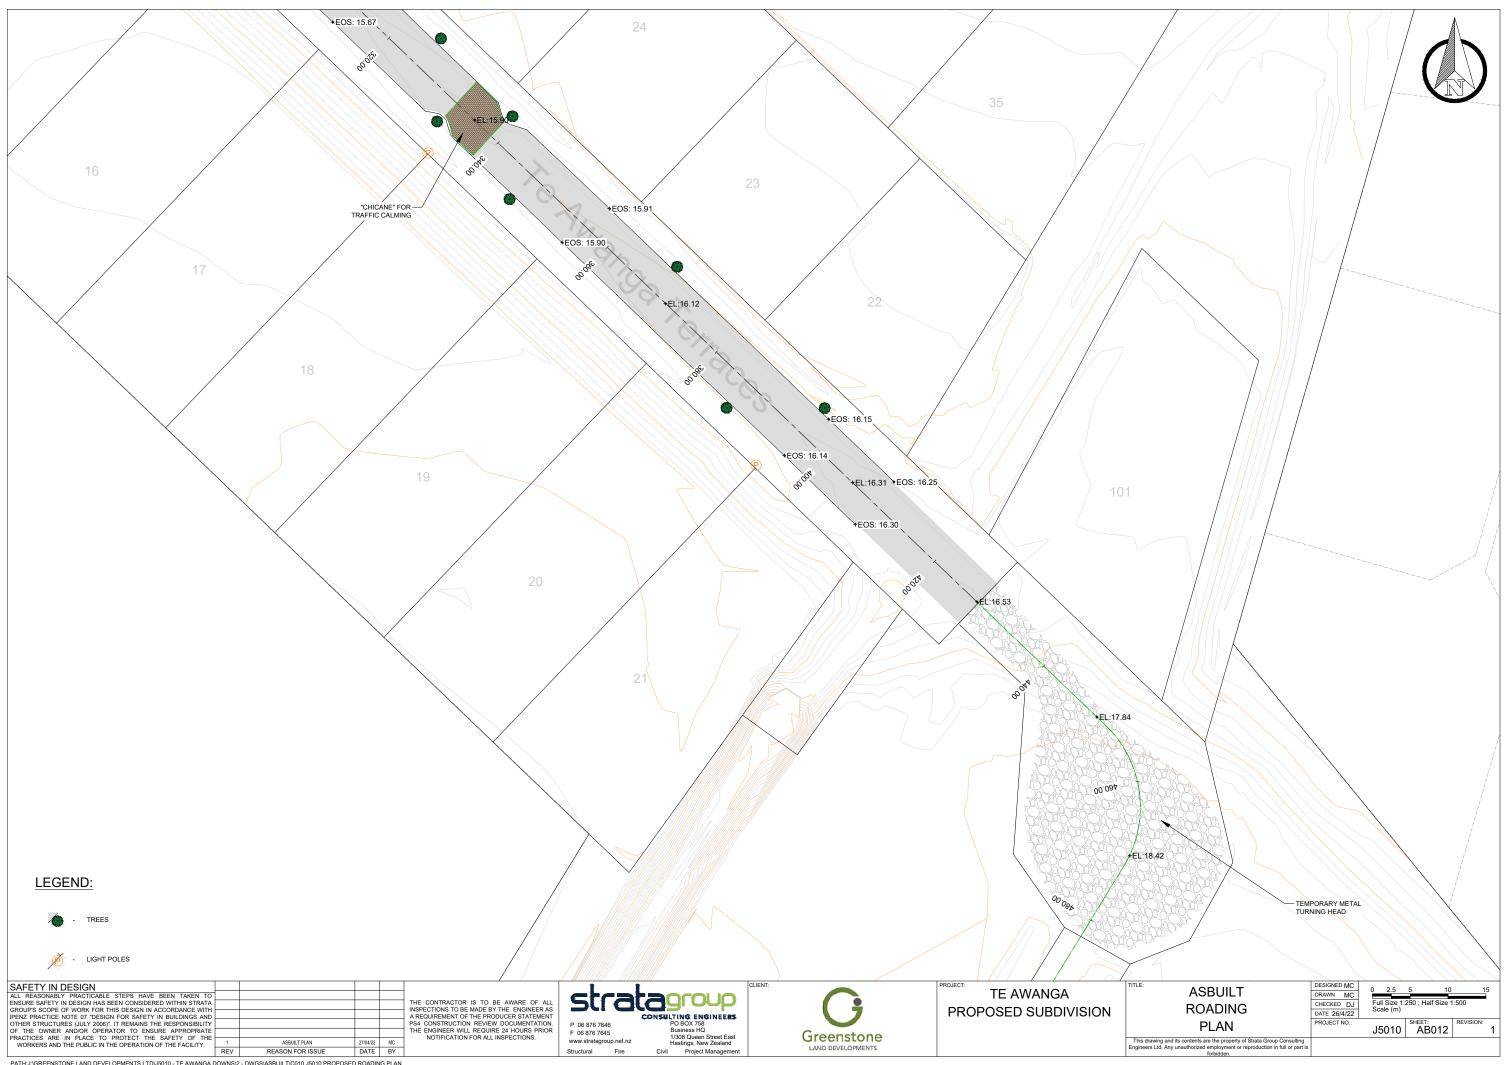

## TE AWANGA DOWNS 252 CLIFTON ROAD TE AWANGA

PROJECT NO. J5010 ASBUILT PLAN

| SHEET NO. | SHEET NAME                         | REV |
|-----------|------------------------------------|-----|
| AB001     | COVER SHEET                        | 1   |
| AB004     | ASBUILT CONTOURS AND OVERLAND FLOW | 1   |
| AB005     | ASBUILT CONTOURS OS2               | 1   |
| AB010     | ASBUILT ROAD LAYOUT PLAN           | 1   |
| AB011     | ASBUILT ROAD LAYOUT PLAN           | 1   |
| AB012     | ASBUILT ROAD LAYOUT PLAN           | 1   |
| AB020     | ASBUILT STORMWATER LAYOUT PLAN     | 1   |
| AB021     | ASBUILT STORMWATER LAYOUT PLAN     | 1   |
| AB022     | ASBUILT STORMWATER LAYOUT PLAN     | 1   |
| AB023     | ASBUILT STORMWATER LAYOUT PLAN     | 1   |
| AB030     | ASBUILT SEWER LAYOUT PLAN          | 1   |
| AB040     | ASBUILT WATER LAYOUT PLAN          | 1   |