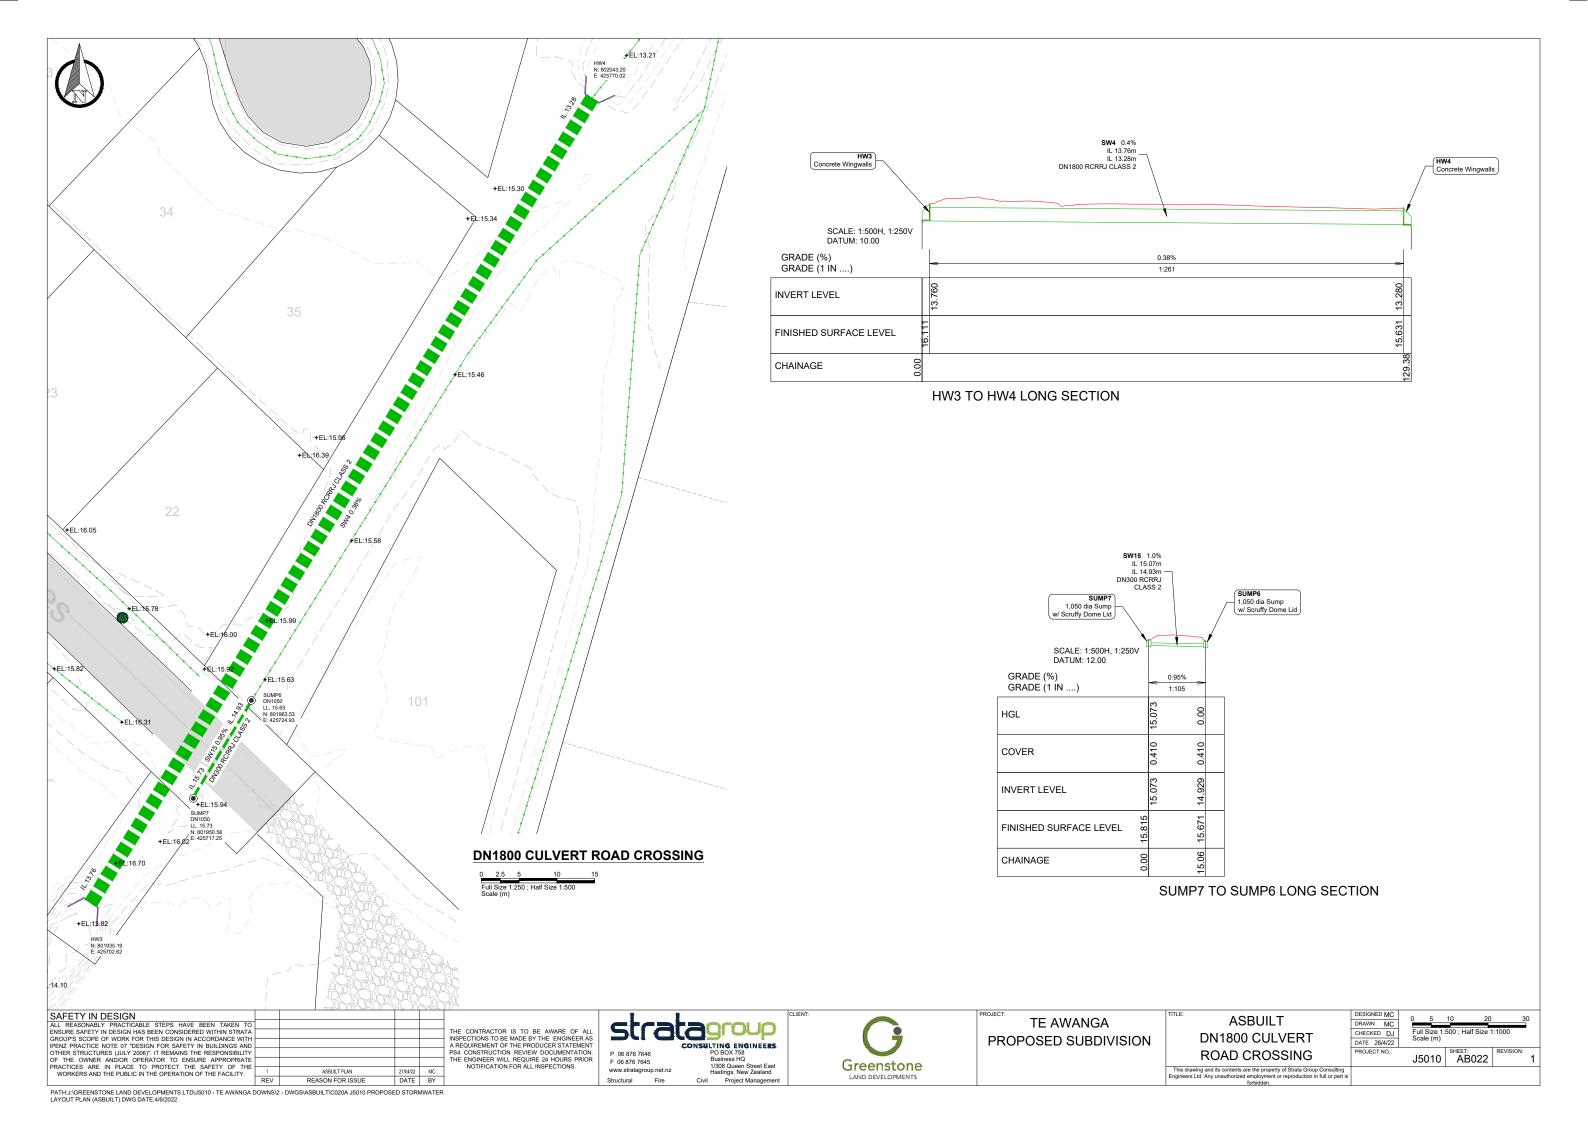

HEET NAME                         | REV |
|-----------|------------------------------------|-----|
| AB001     | COVER SHEET                        | 1   |
| AB004     | ASBUILT CONTOURS AND OVERLAND FLOW | 1   |
| AB005     | ASBUILT CONTOURS OS2               | 1   |
| AB010     | ASBUILT ROAD LAYOUT PLAN           | 1   |
| AB011     | ASBUILT ROAD LAYOUT PLAN           | 1   |
| AB012     | ASBUILT ROAD LAYOUT PLAN           | 1   |
| AB020     | ASBUILT STORMWATER LAYOUT PLAN     | 1   |
| AB021     | ASBUILT STORMWATER LAYOUT PLAN     | 1   |
| AB022     | ASBUILT STORMWATER LAYOUT PLAN     | 1   |
| AB023     | ASBUILT STORMWATER LAYOUT PLAN     | 1   |
| AB030     | ASBUILT SEWER LAYOUT PLAN          | 1   |
| AB040     | ASBUILT WATER LAYOUT PLAN          | 1   |



























## TE AWANGA DOWNS 252 CLIFTON ROAD TE AWANGA



PROJECT NO. J5010 AS BUILT

| DRAWING SHEET LIST |                                                      |     |  |
|--------------------|------------------------------------------------------|-----|--|
| SHEET NO.          | SHEET NAME                                           | REV |  |
| AB001              | COVER SHEET                                          | 1   |  |
| AB003              | PROPOSED ROWS LAYOUT & SERVICES PLAN                 | 1   |  |
| AB004              | PROPOSED ROWS & SERVICES PLAN                        | 1   |  |
| AB005              | PROPOSED ROWS LAYOUT PLAN & LONG SECTION             | 1   |  |
| AB006              | PROPOSED TYPICAL ACCESSWAY CROSS SECTION AND DETAILS | 1   |  |