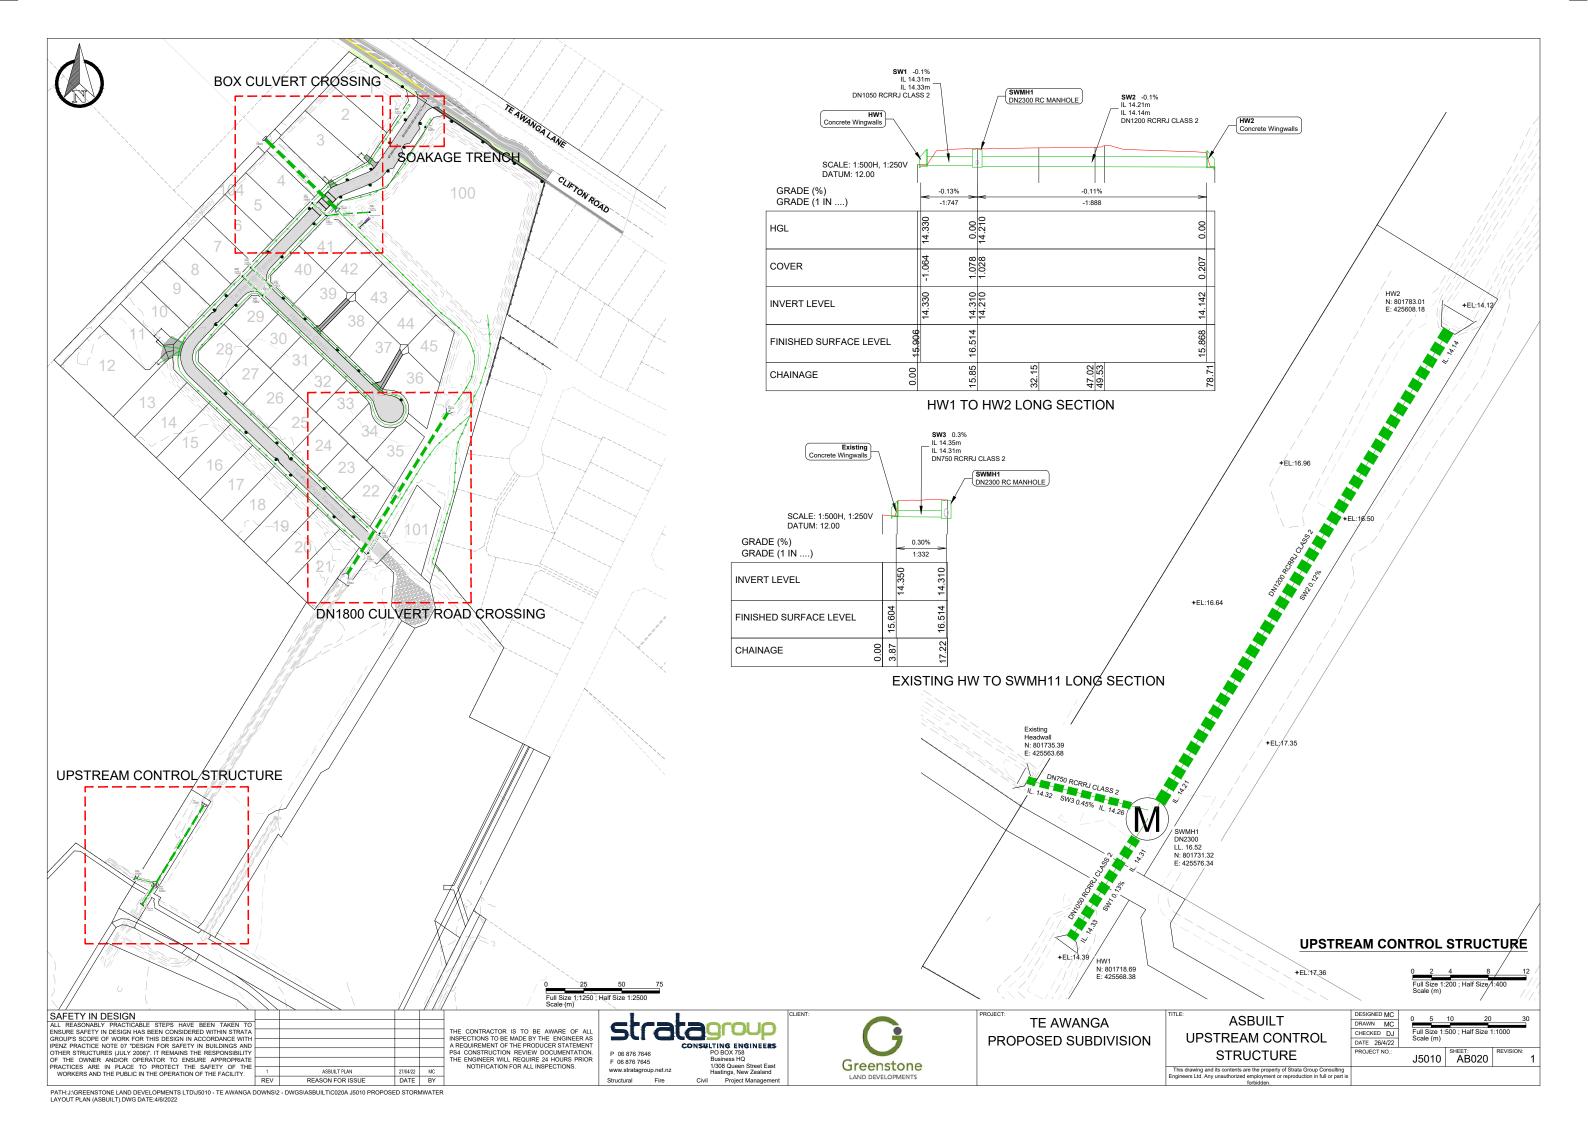

## TE AWANGA DOWNS 252 CLIFTON ROAD TE AWANGA

PROJECT NO. J5010 ASBUILT PLAN

| SHEET NO. | SHEET NAME                         | REV |
|-----------|------------------------------------|-----|
| AB001     | COVER SHEET                        | 1   |
| AB004     | ASBUILT CONTOURS AND OVERLAND FLOW | 1   |
| AB005     | ASBUILT CONTOURS OS2               | 1   |
| AB010     | ASBUILT ROAD LAYOUT PLAN           | 1   |
| AB011     | ASBUILT ROAD LAYOUT PLAN           | 1   |
| AB012     | ASBUILT ROAD LAYOUT PLAN           | 1   |
| AB020     | ASBUILT STORMWATER LAYOUT PLAN     | 1   |
| AB021     | ASBUILT STORMWATER LAYOUT PLAN     | 1   |
| AB022     | ASBUILT STORMWATER LAYOUT PLAN     | 1   |
| AB023     | ASBUILT STORMWATER LAYOUT PLAN     | 1   |
| AB030     | ASBUILT SEWER LAYOUT PLAN          | 1   |
| AB040     | ASBUILT WATER LAYOUT PLAN          | 1   |