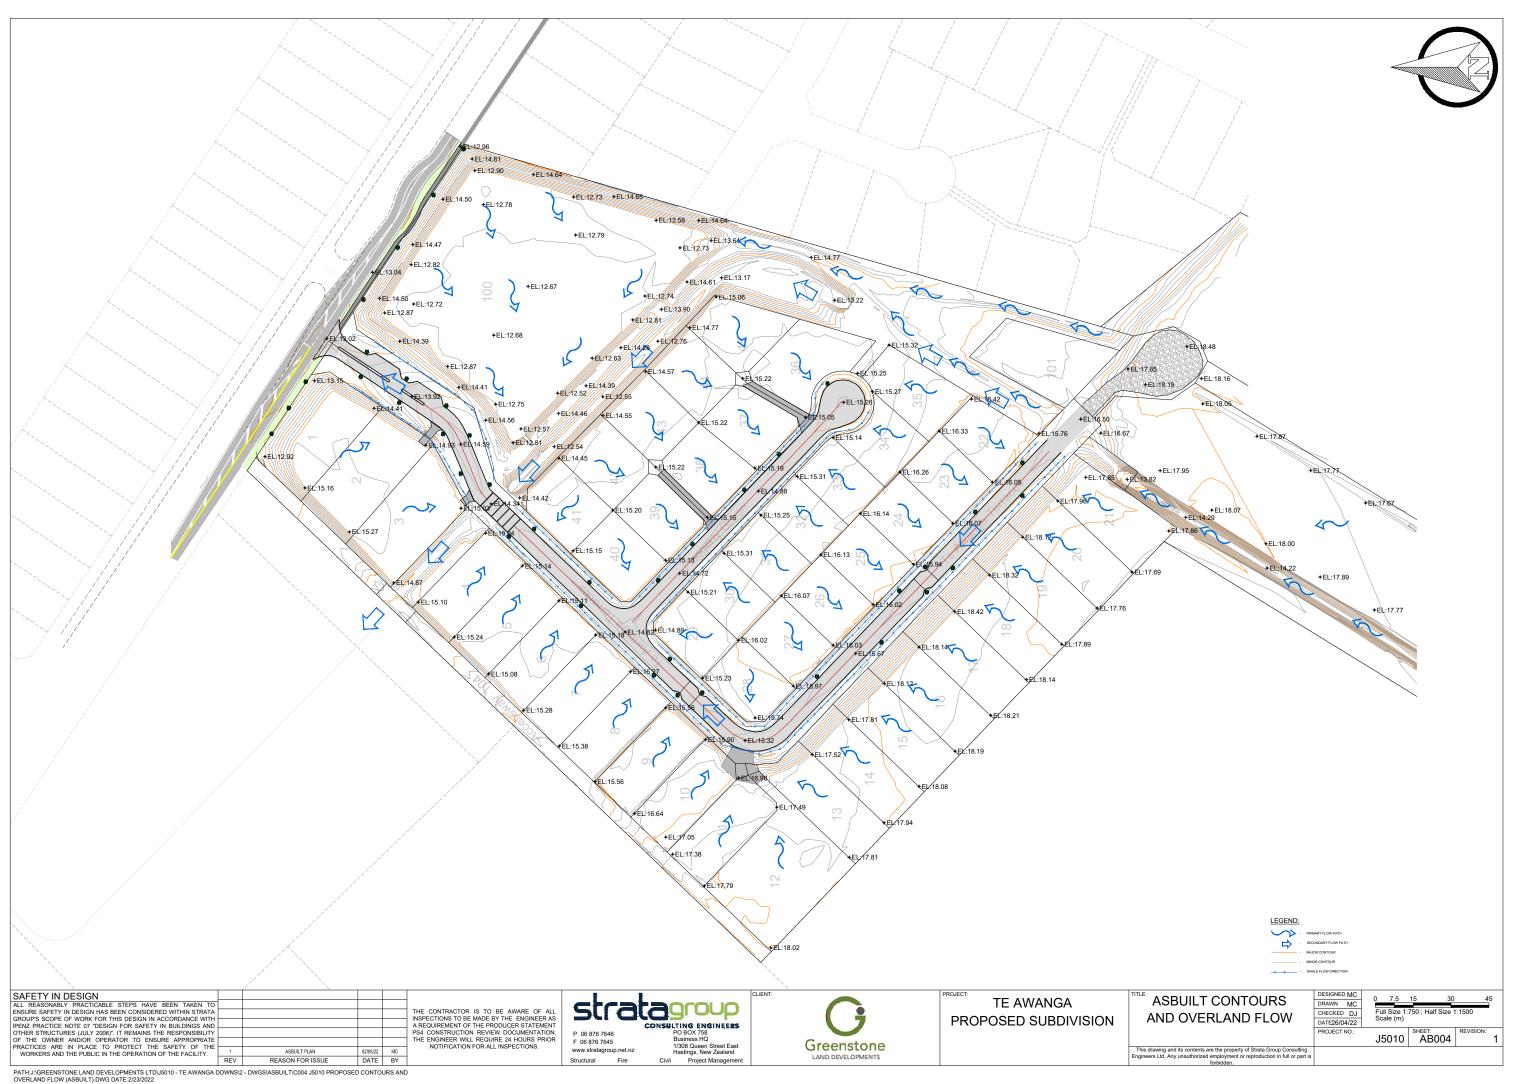

## TE AWANGA DOWNS 252 CLIFTON ROAD TE AWANGA

PROJECT NO. J5010 ASBUILT PLAN

| SHEET NO. | SHEET NAME                         | REV |
|-----------|------------------------------------|-----|
| AB001     | COVER SHEET                        | 1   |
| AB004     | ASBUILT CONTOURS AND OVERLAND FLOW | 1   |
| AB005     | ASBUILT CONTOURS OS2               | 1   |
| AB010     | ASBUILT ROAD LAYOUT PLAN           | 1   |
| AB011     | ASBUILT ROAD LAYOUT PLAN           | 1   |
| AB012     | ASBUILT ROAD LAYOUT PLAN           | 1   |
| AB020     | ASBUILT STORMWATER LAYOUT PLAN     | 1   |
| AB021     | ASBUILT STORMWATER LAYOUT PLAN     | 1   |
| AB022     | ASBUILT STORMWATER LAYOUT PLAN     | 1   |
| AB023     | ASBUILT STORMWATER LAYOUT PLAN     | 1   |
| AB030     | ASBUILT SEWER LAYOUT PLAN          | 1   |
| AB040     | ASBUILT WATER LAYOUT PLAN          | 1   |