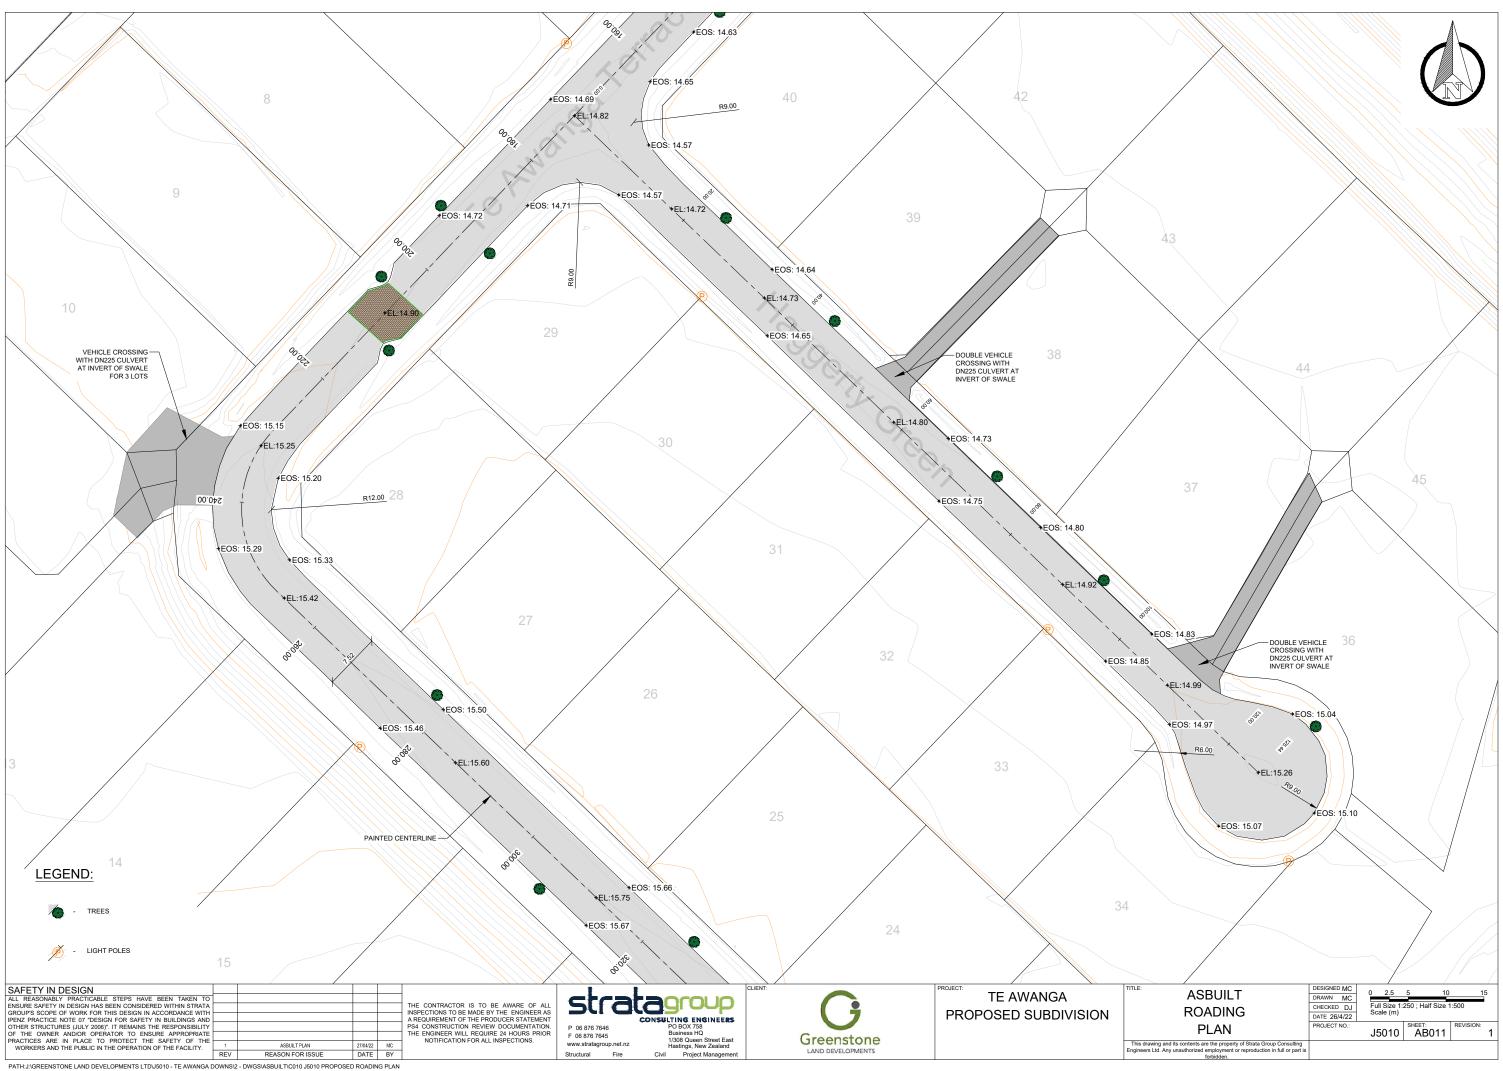

## TE AWANGA DOWNS 252 CLIFTON ROAD TE AWANGA

PROJECT NO. J5010 ASBUILT PLAN

| SHEET NO. | SHEET NAME                         | REV |
|-----------|------------------------------------|-----|
| AB001     | COVER SHEET                        | 1   |
| AB004     | ASBUILT CONTOURS AND OVERLAND FLOW | 1   |
| AB005     | ASBUILT CONTOURS OS2               | 1   |
| AB010     | ASBUILT ROAD LAYOUT PLAN           | 1   |
| AB011     | ASBUILT ROAD LAYOUT PLAN           | 1   |
| AB012     | ASBUILT ROAD LAYOUT PLAN           | 1   |
| AB020     | ASBUILT STORMWATER LAYOUT PLAN     | 1   |
| AB021     | ASBUILT STORMWATER LAYOUT PLAN     | 1   |
| AB022     | ASBUILT STORMWATER LAYOUT PLAN     | 1   |
| AB023     | ASBUILT STORMWATER LAYOUT PLAN     | 1   |
| AB030     | ASBUILT SEWER LAYOUT PLAN          | 1   |
| AB040     | ASBUILT WATER LAYOUT PLAN          | 1   |