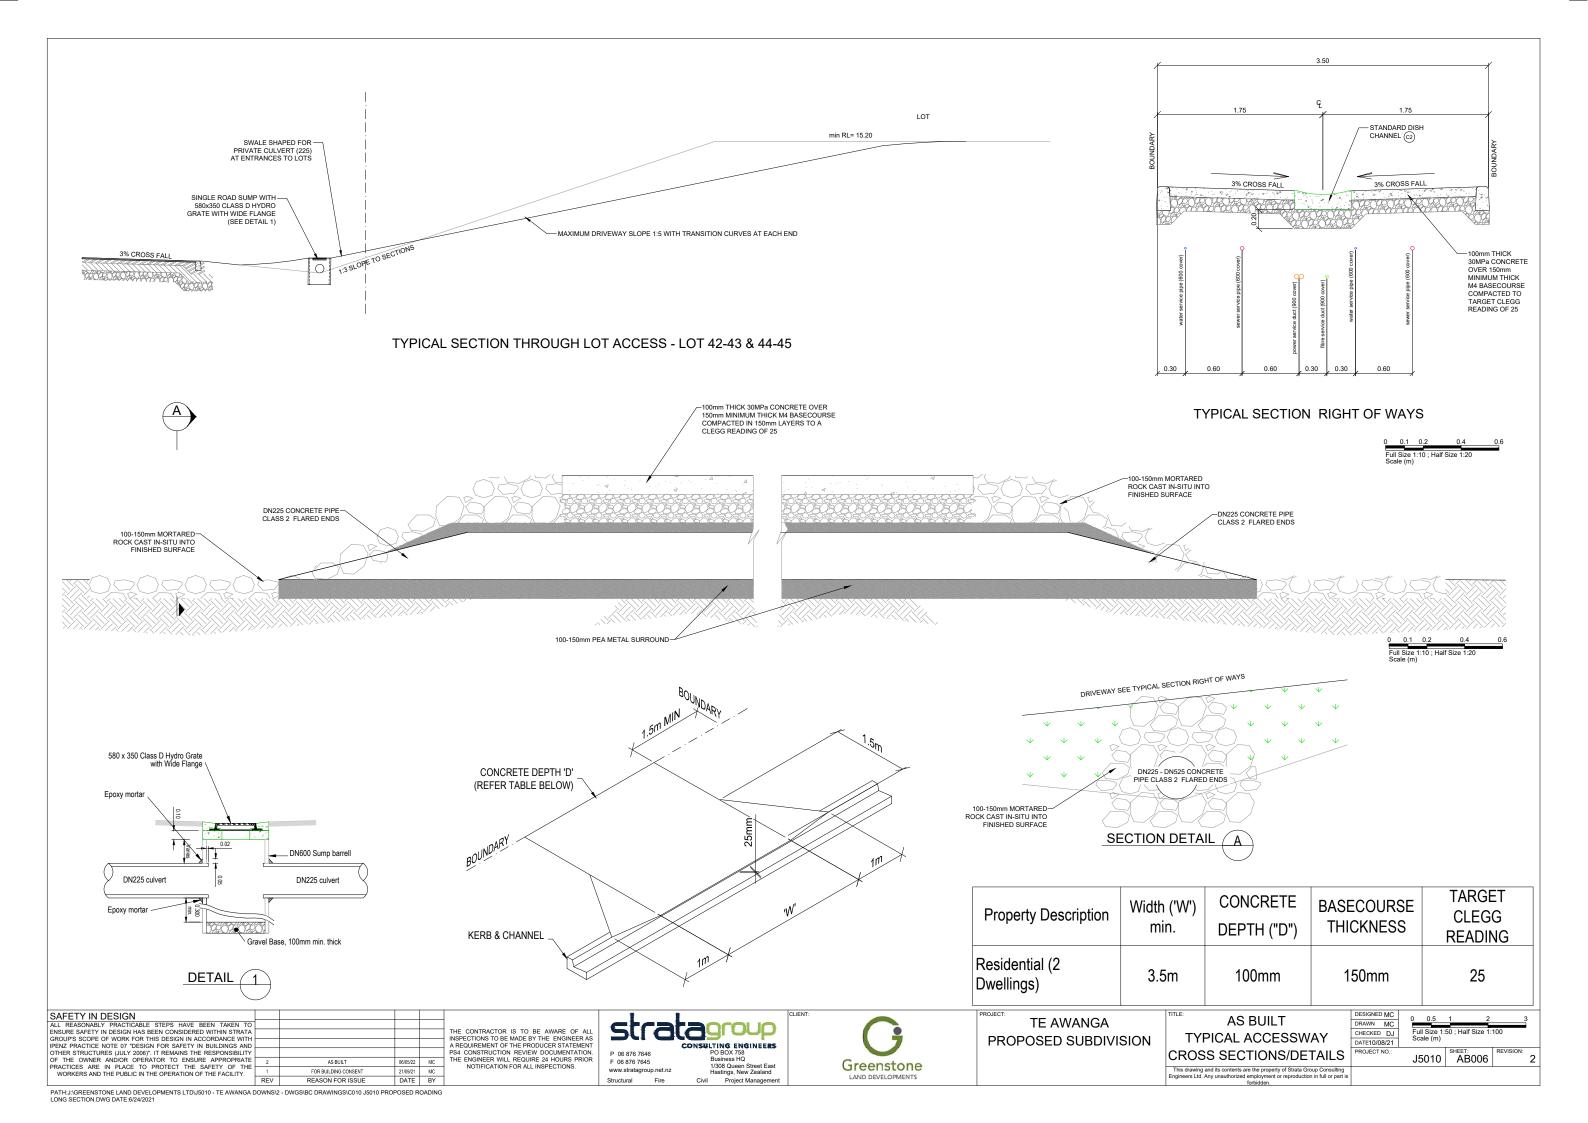

## TE AWANGA DOWNS 252 CLIFTON ROAD TE AWANGA

PROJECT NO. J5010 AS BUILT

| DRAWING SHEET LIST |                                                      |     |  |
|--------------------|------------------------------------------------------|-----|--|
| SHEET NO.          | SHEET NAME                                           | REV |  |
| AB001              | COVER SHEET                                          | 1   |  |
| AB003              | PROPOSED ROWS LAYOUT & SERVICES PLAN                 | 1   |  |
| AB004              | PROPOSED ROWS & SERVICES PLAN                        | 1   |  |
| AB005              | PROPOSED ROWS LAYOUT PLAN & LONG SECTION             | 1   |  |
| AB006              | PROPOSED TYPICAL ACCESSWAY CROSS SECTION AND DETAILS | 1   |  |