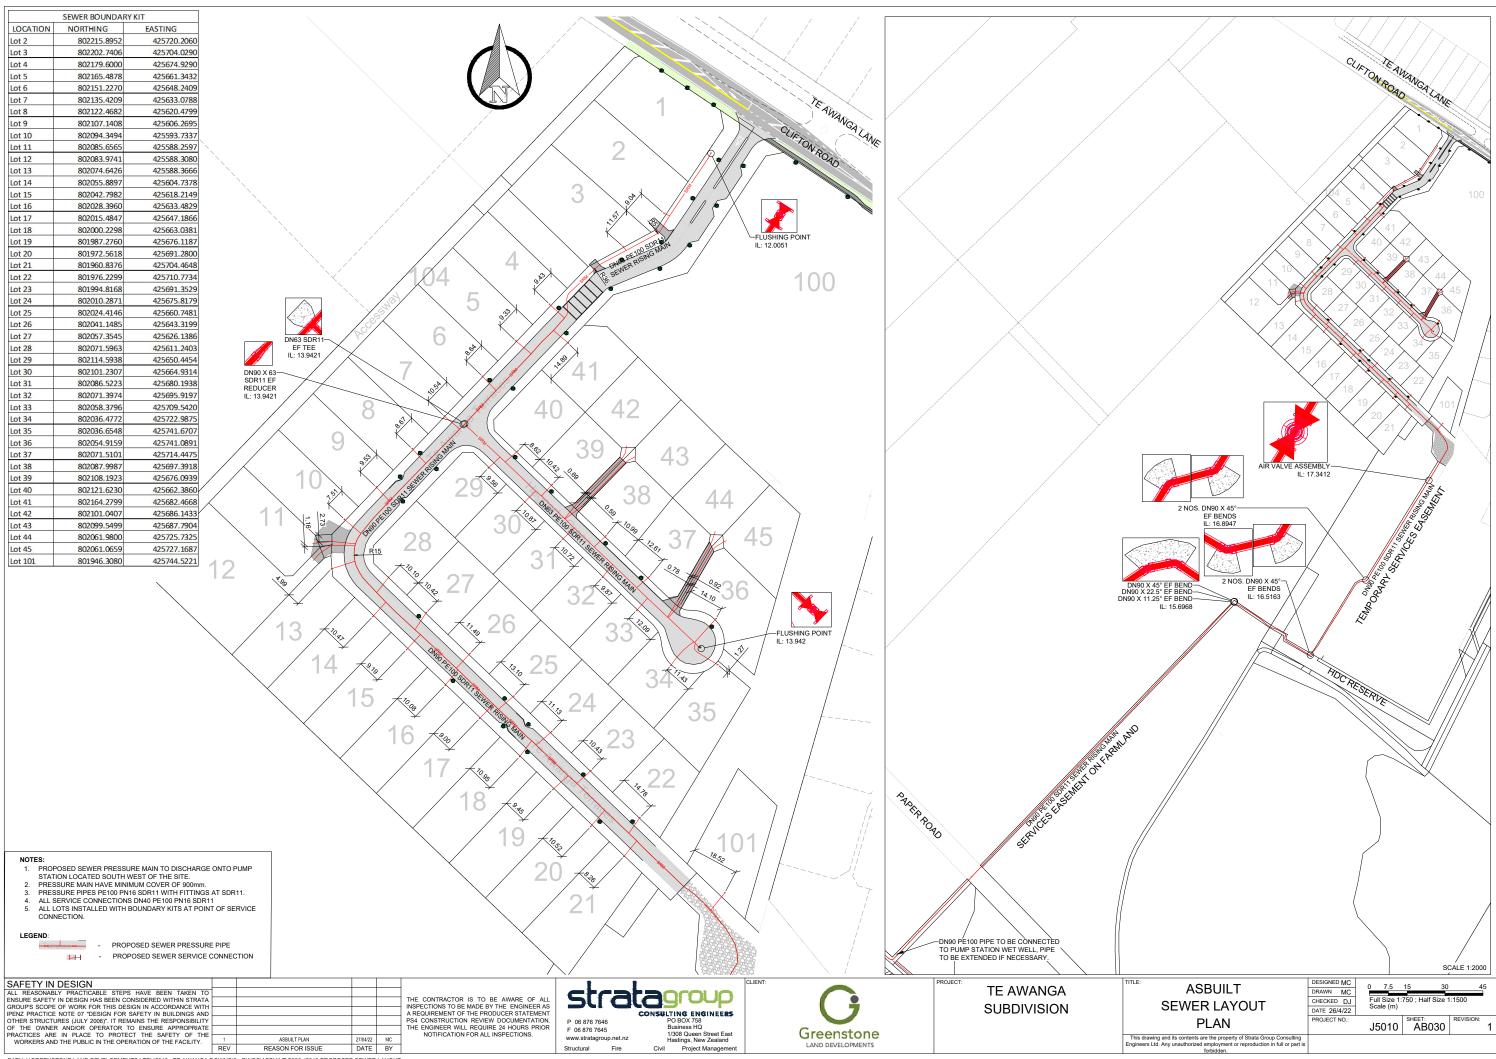

NAME                         | REV |
|-----------|------------------------------------|-----|
| AB001     | COVER SHEET                        | 1   |
| AB004     | ASBUILT CONTOURS AND OVERLAND FLOW | 1   |
| AB005     | ASBUILT CONTOURS OS2               | 1   |
| AB010     | ASBUILT ROAD LAYOUT PLAN           | 1   |
| AB011     | ASBUILT ROAD LAYOUT PLAN           | 1   |
| AB012     | ASBUILT ROAD LAYOUT PLAN           | 1   |
| AB020     | ASBUILT STORMWATER LAYOUT PLAN     | 1   |
| AB021     | ASBUILT STORMWATER LAYOUT PLAN     | 1   |
| AB022     | ASBUILT STORMWATER LAYOUT PLAN     | 1   |
| AB023     | ASBUILT STORMWATER LAYOUT PLAN     | 1   |
| AB030     | ASBUILT SEWER LAYOUT PLAN          | 1   |
| AB040     | ASBUILT WATER LAYOUT PLAN          | 1   |



























## TE AWANGA DOWNS 252 CLIFTON ROAD TE AWANGA



PROJECT NO. J5010 AS BUILT

| DRAWING SHEET LIST |                                                      |     |  |
|--------------------|------------------------------------------------------|-----|--|
| SHEET NO.          | SHEET NAME                                           | REV |  |
| AB001              | COVER SHEET                                          | 1   |  |
| AB003              | PROPOSED ROWS LAYOUT & SERVICES PLAN                 | 1   |  |
| AB004              | PROPOSED ROWS & SERVICES PLAN                        | 1   |  |
| AB005              | PROPOSED ROWS LAYOUT PLAN & LONG SECTION             | 1   |  |
| AB006              | PROPOSED TYPICAL ACCESSWAY CROSS SECTION AND DETAILS | 1   |  |