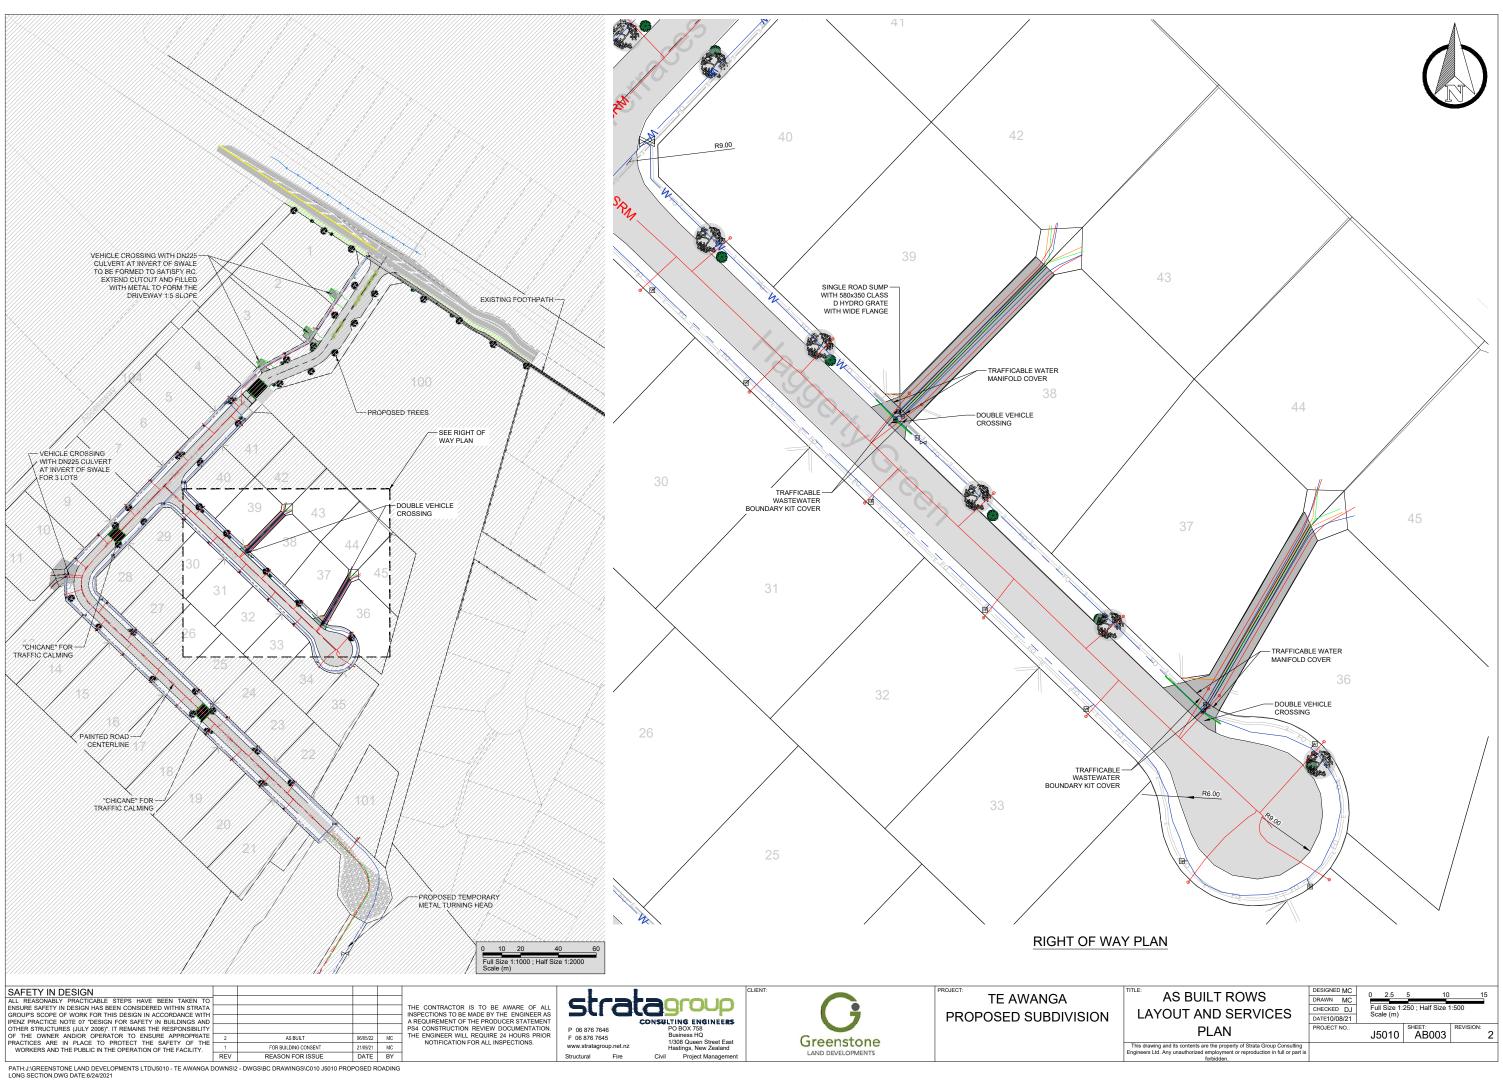

## TE AWANGA DOWNS 252 CLIFTON ROAD TE AWANGA

PROJECT NO. J5010 AS BUILT

| DRAWING SHEET LIST |                                                      |     |  |
|--------------------|------------------------------------------------------|-----|--|
| SHEET NO.          | SHEET NAME                                           | REV |  |
| AB001              | COVER SHEET                                          | 1   |  |
| AB003              | PROPOSED ROWS LAYOUT & SERVICES PLAN                 | 1   |  |
| AB004              | PROPOSED ROWS & SERVICES PLAN                        | 1   |  |
| AB005              | PROPOSED ROWS LAYOUT PLAN & LONG SECTION             | 1   |  |
| AB006              | PROPOSED TYPICAL ACCESSWAY CROSS SECTION AND DETAILS | 1   |  |