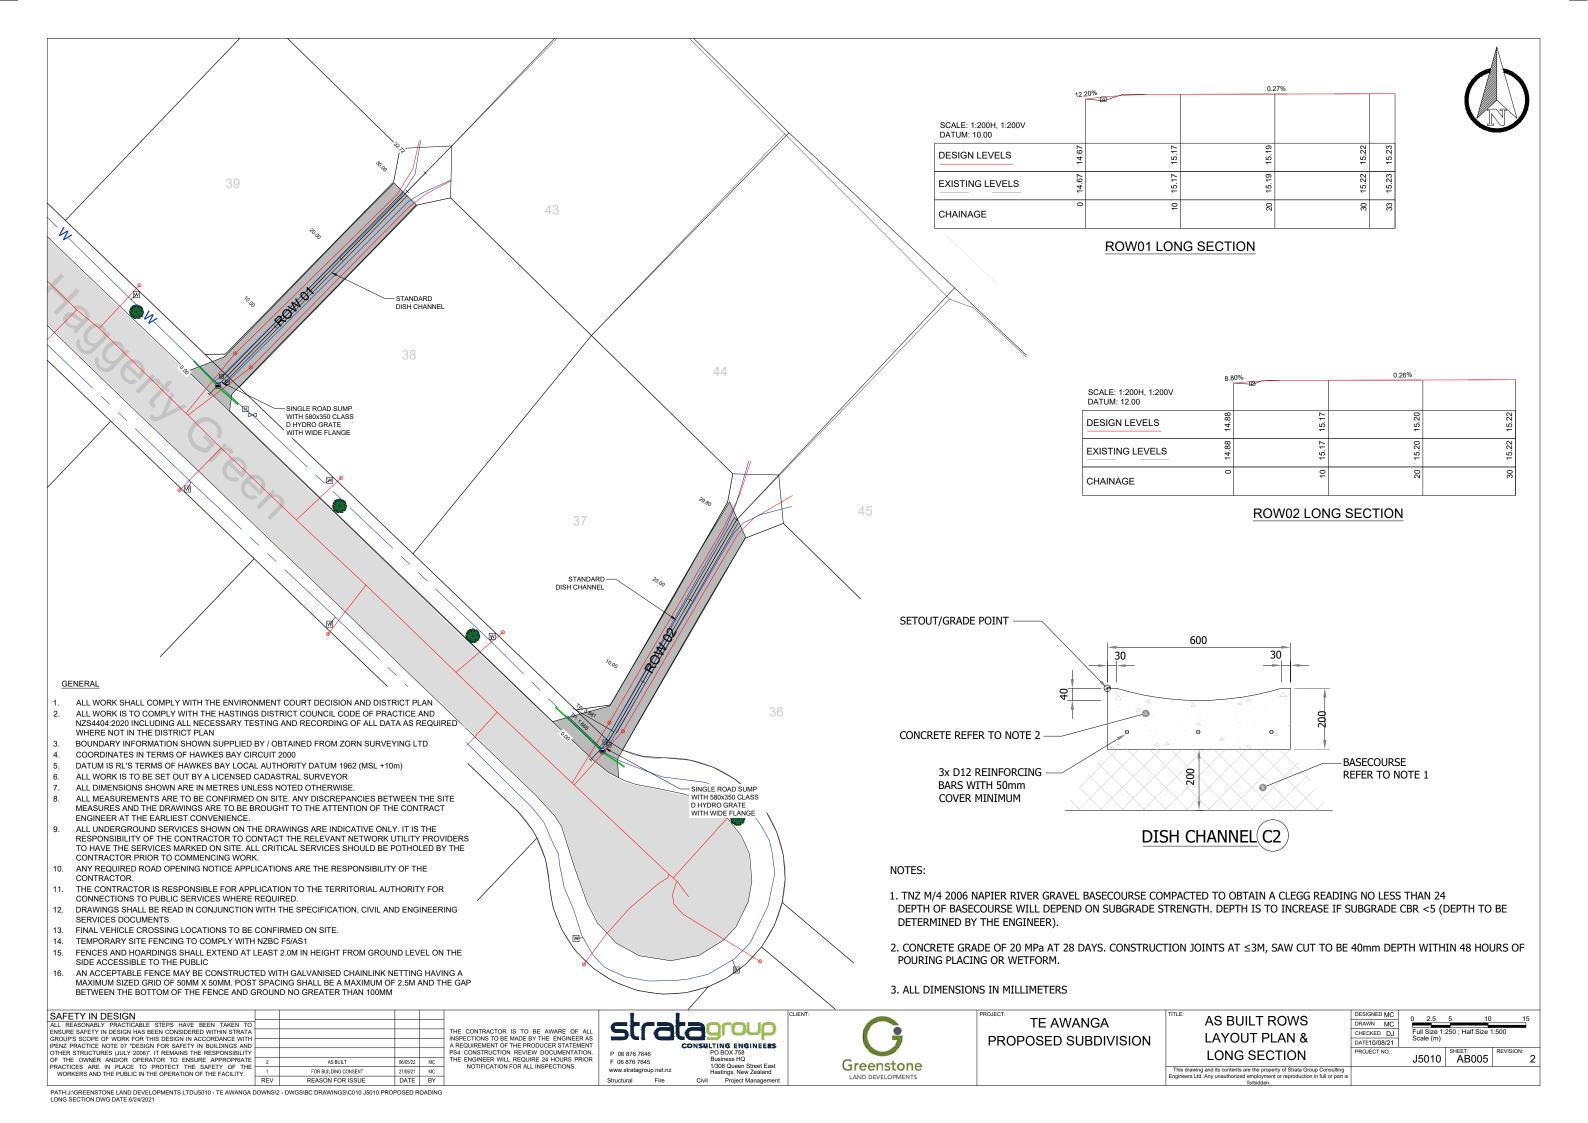

## TE AWANGA DOWNS 252 CLIFTON ROAD TE AWANGA

PROJECT NO. J5010 AS BUILT

| DRAWING SHEET LIST |                                                      |     |  |
|--------------------|------------------------------------------------------|-----|--|
| SHEET NO.          | SHEET NAME                                           | REV |  |
| AB001              | COVER SHEET                                          | 1   |  |
| AB003              | PROPOSED ROWS LAYOUT & SERVICES PLAN                 | 1   |  |
| AB004              | PROPOSED ROWS & SERVICES PLAN                        | 1   |  |
| AB005              | PROPOSED ROWS LAYOUT PLAN & LONG SECTION             | 1   |  |
| AB006              | PROPOSED TYPICAL ACCESSWAY CROSS SECTION AND DETAILS | 1   |  |