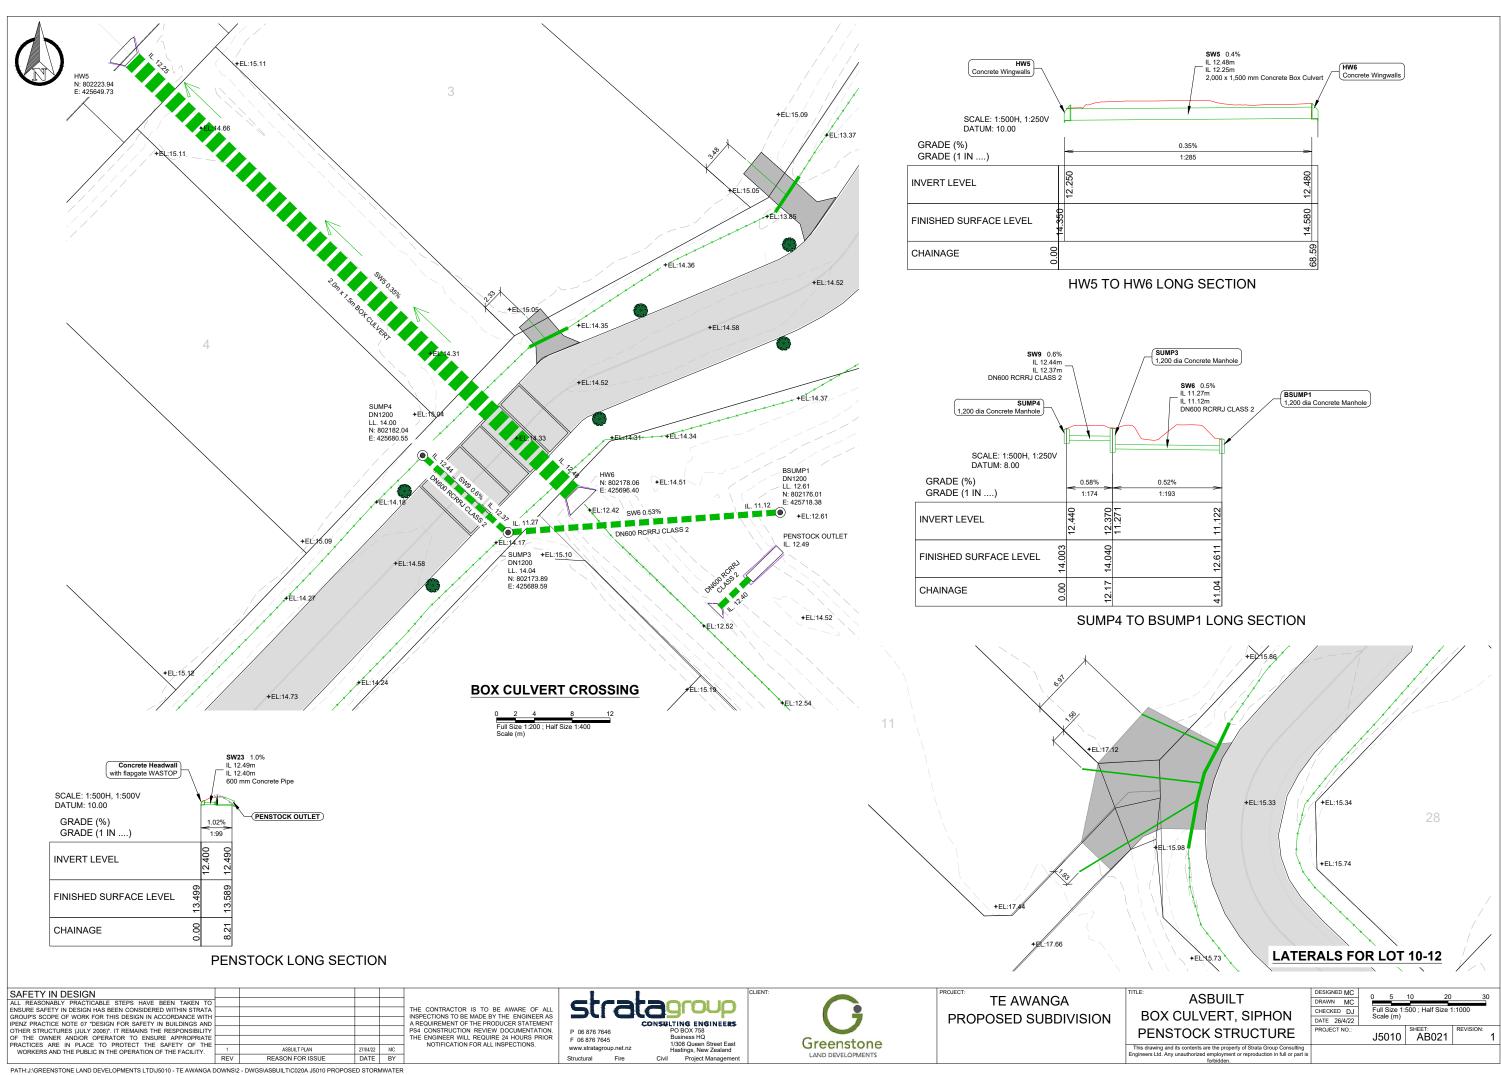

SHEET NAME                         | REV |
|-----------|------------------------------------|-----|
| AB001     | COVER SHEET                        | 1   |
| AB004     | ASBUILT CONTOURS AND OVERLAND FLOW | 1   |
| AB005     | ASBUILT CONTOURS OS2               | 1   |
| AB010     | ASBUILT ROAD LAYOUT PLAN           | 1   |
| AB011     | ASBUILT ROAD LAYOUT PLAN           | 1   |
| AB012     | ASBUILT ROAD LAYOUT PLAN           | 1   |
| AB020     | ASBUILT STORMWATER LAYOUT PLAN     | 1   |
| AB021     | ASBUILT STORMWATER LAYOUT PLAN     | 1   |
| AB022     | ASBUILT STORMWATER LAYOUT PLAN     | 1   |
| AB023     | ASBUILT STORMWATER LAYOUT PLAN     | 1   |
| AB030     | ASBUILT SEWER LAYOUT PLAN          | 1   |
| AB040     | ASBUILT WATER LAYOUT PLAN          | 1   |



























## TE AWANGA DOWNS 252 CLIFTON ROAD TE AWANGA



PROJECT NO. J5010 AS BUILT

| DRAWING SHEET LIST |                                                      |     |  |
|--------------------|------------------------------------------------------|-----|--|
| SHEET NO.          | SHEET NAME                                           | REV |  |
| AB001              | COVER SHEET                                          | 1   |  |
| AB003              | PROPOSED ROWS LAYOUT & SERVICES PLAN                 | 1   |  |
| AB004              | PROPOSED ROWS & SERVICES PLAN                        | 1   |  |
| AB005              | PROPOSED ROWS LAYOUT PLAN & LONG SECTION             | 1   |  |
| AB006              | PROPOSED TYPICAL ACCESSWAY CROSS SECTION AND DETAILS | 1   |  |