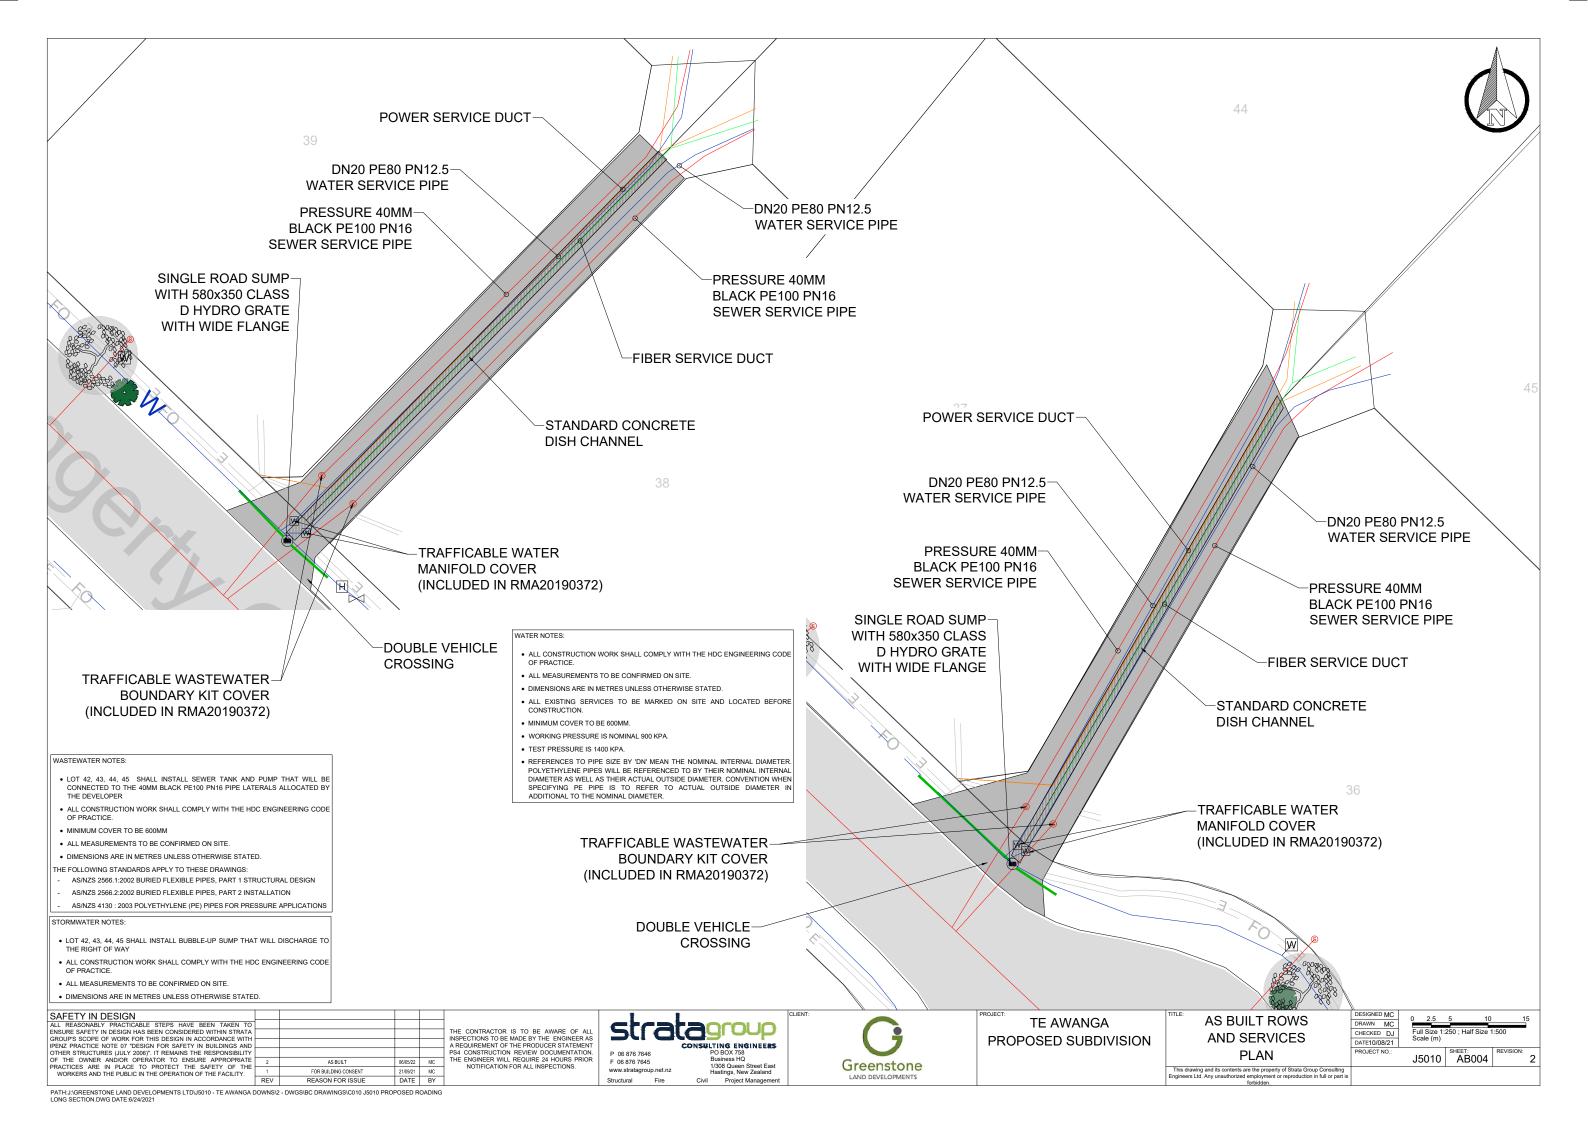

## TE AWANGA DOWNS 252 CLIFTON ROAD TE AWANGA

PROJECT NO. J5010 AS BUILT

| DRAWING SHEET LIST |                                                      |     |  |
|--------------------|------------------------------------------------------|-----|--|
| SHEET NO.          | SHEET NAME                                           | REV |  |
| AB001              | COVER SHEET                                          | 1   |  |
| AB003              | PROPOSED ROWS LAYOUT & SERVICES PLAN                 | 1   |  |
| AB004              | PROPOSED ROWS & SERVICES PLAN                        | 1   |  |
| AB005              | PROPOSED ROWS LAYOUT PLAN & LONG SECTION             | 1   |  |
| AB006              | PROPOSED TYPICAL ACCESSWAY CROSS SECTION AND DETAILS | 1   |  |